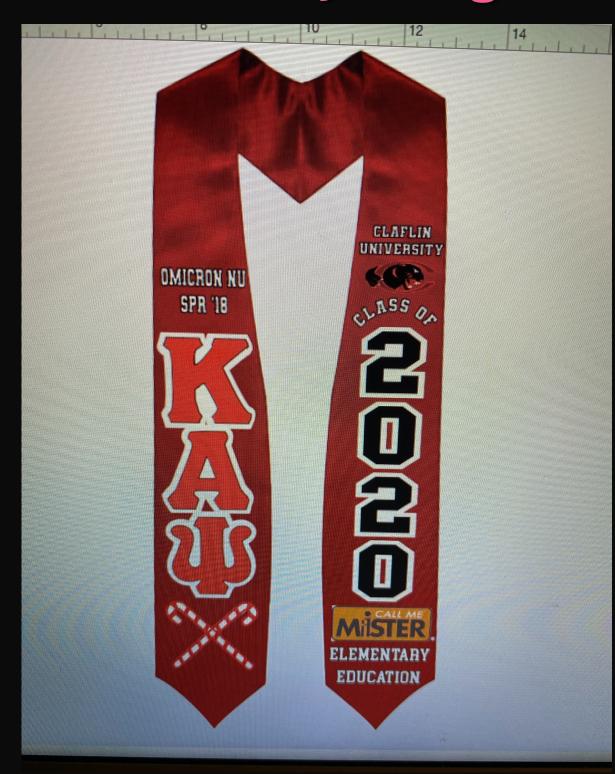

s, etc.) Please provide as much information as possible!

#### 2) Upload any images that you would like on your stole

(Organizations, school logo, etc.) \*Provide a sketched outline, if possible\*

#### 3) Wait 24-48 hours for a response

An estimated rate and mockup will be sent, if there is enough information provided

### 4) Confirm or make any changes on stole

Once the mockup is approved and payment is made, there will be no changes

## 5) Make full payment

Orders will not be completed, unless full payment is recieved

## 6) Wait for your custom stole!

Stoles will be completed and shipped within 1-3 weeks of recieving payment

## 7) Recieve your stole!

Don't forget to tag us! #ShopBeYOUnique

## EXAMPLE:

#### Sketch & upload your outline!



# Recieve mockup & make any changes!



#### Final product!





## OUTLINE TEMPLATE:

If you would like to submit a sketched outline - here is a template you may use!



www.shopbeyounique.com | @shop.beyounique