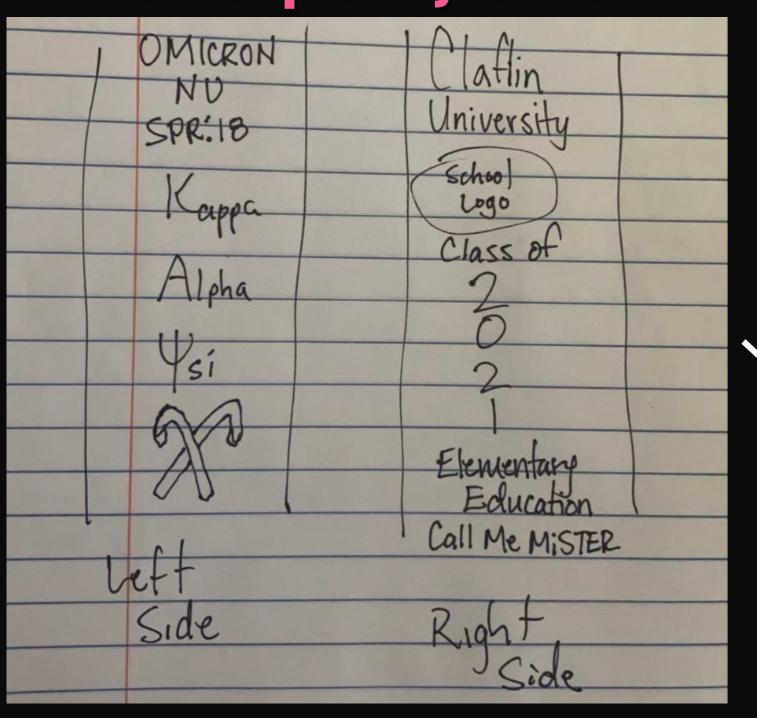

#### Sketch & upload your outline!

## OUTLINE TEMPLATE:

If you would like to submit a sketched outline - here is a template you may use!

www.shopbeyounique.com | @shop.beyounique