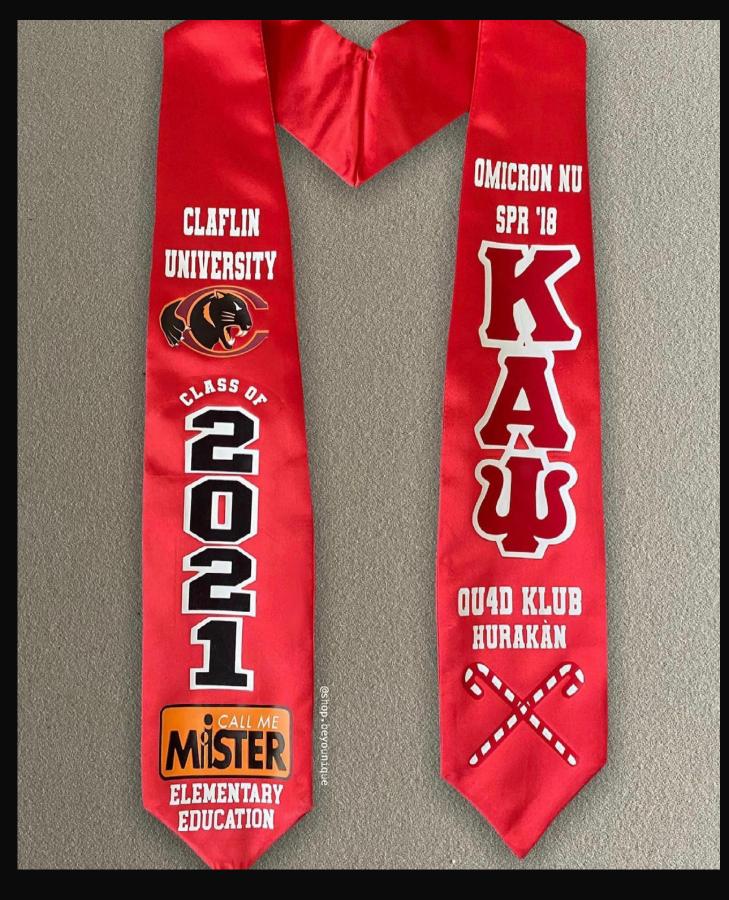

as much information as possible!

#### 2) Upload any images that you would like on your stole

(Organizations, school logo, etc.) \*Provide a sketched outline, if possible\*

#### 3) Wait 24-48 hours for a response

An estimated rate and mockup will be sent, if there is enough information provided

### 4) Confirm or make any changes on stole

Once the mockup is approved and payment is made, there will be no changes

## 5) Make full payment

Orders will not be completed, unless full payment is recieved

## 6) Wait for your custom stole!

Stoles will be completed and shipped within 1-3 weeks of recieving payment

## 7) Recieve your stole!

Don't forget to tag us! #ShopBeYOUnique

## EXAMPLE:

#### Sketch & upload your outline!



# Recieve mockup & make any changes!



#### Final product!





## OUTLINE TEMPLATE:

If you would like to submit a sketched outline - here is a template you may use!



www.shopbeyounique.com | @shop.beyounique